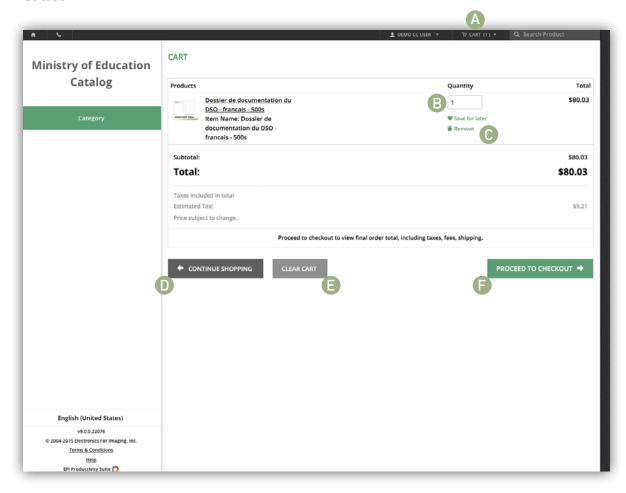

## **CART**

- A Navigate to your cart at any time via the "Cart" link.
- B You can make on the fly adjustments to a product's quantity.
- You can remove an item from the cart by clicking "Remove"
- D Click "Continue Shopping" if you would like to add additional items to your cart.
- Delete the entire contents of your cart with "Clear Cart".
- Click on "Proceed to Checkout" to continue.