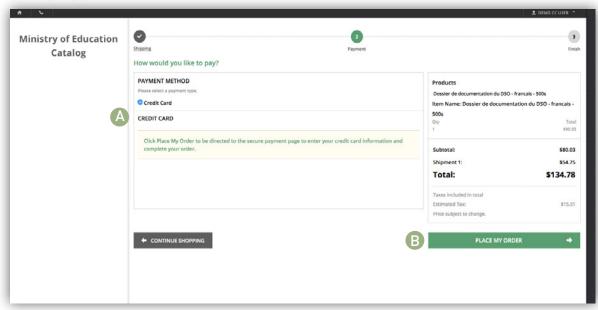

# **CHECKOUT**

- A Your account permissions will determine the payment methods available to you.
- B Click "Place my Order" and follow the remaining prompts to complete your transaction.

\*\*\*This new storefront can consolidate instances where a user may have 2 accounts for the purpose of payment methods (1 for credit card, 1 for invoice). If you fall into this category please email **ecom-toradmin@lmgroup.com** stating your usernames and which user login you would like to keep.