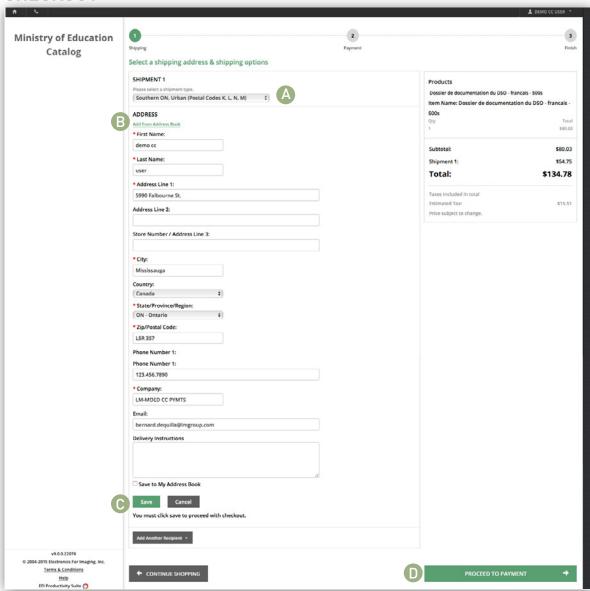

## **CHECKOUT**

- Make the appropriate selection from the "shipment type" drop down.
- Confirm Shipping information.
- Click "Save" to add the address to your Address Book for future use.
- Click on "Proceed to payment".