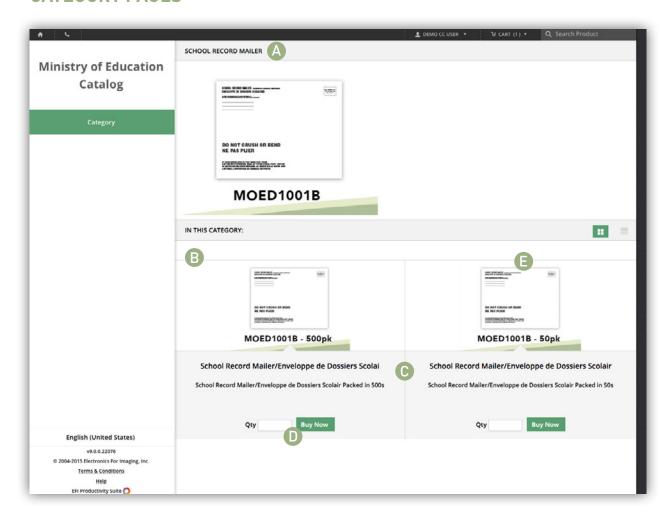

### **CATEGORY PAGES**

When a category is clicked on you will be shown its contents.

- A The displayed category is indicated here. In this case "School Record Mailer".
- B Category products are listed in this area.
- Product information appears here. When hovering over a product the inventory is displayed.
- Enter a quantity and Click "Order Now" to quickly add it to your cart.
- Click on the product thumbnail to view expanded information about the product.